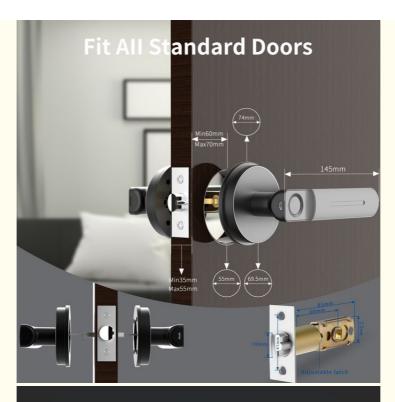

#### **Technical Details**

| _ | Brand                 | BAFUWEIY                                                                | 1                              |                           |
|---|-----------------------|-------------------------------------------------------------------------|--------------------------------|---------------------------|
|   | Special Feature       | Delete a single fingerprint Free<br>Passage Mode, Low Battery Reminder, | @Fð×gard                       | Tusen naruware            |
|   |                       | 160*160 pixel upgraded fingerprint<br>sensor                            | ٢                              | Plastic Gift Co.,<br>Ltd. |
|   | Lock Type             | Biometric, fingerprint door handle                                      | Room<br>8 <b>6034</b> 03026850 | hbsale@dgenchuang.com     |
|   | Item Dimensions LxWxH | 10 x 7.16 x 2.95 inches                                                 |                                |                           |
|   | Material              | Zinc                                                                    |                                |                           |

| Style                 | Fingerprint door knobs/bedroom door<br>lock/room door lock                                                                                                   |
|-----------------------|--------------------------------------------------------------------------------------------------------------------------------------------------------------|
| Color                 | Upgraded-Black                                                                                                                                               |
| Number of Pieces      | 1                                                                                                                                                            |
| Finish Type           | Oil Rubbed                                                                                                                                                   |
| Included Components   | Main parts : User manual.Front handle<br>Back handle .Single latch .Strike plate<br>.2 Keys .Square cotter .2 Spiral tubes<br>.Screws.Screwdriver. USB Cable |
| Controller Type       | fingerprint                                                                                                                                                  |
| Shape                 | Smooth Rounded Handle                                                                                                                                        |
| Item Weight           | 2.15 Pounds                                                                                                                                                  |
| Control Method        | Touch                                                                                                                                                        |
| Connectivity Protocol | Wi-Fi                                                                                                                                                        |
| Manufacturer          | BAFUWEIY                                                                                                                                                     |
| Part Number           | C01                                                                                                                                                          |
| Item Weight           | 2.15 pounds                                                                                                                                                  |
| Product Dimensions    | 10 x 7.16 x 2.95 inches                                                                                                                                      |
| Country of Origin     | China                                                                                                                                                        |
| Item model number     | C01                                                                                                                                                          |
| Finish                | Oil Rubbed                                                                                                                                                   |
| Handle Material       | Zinc Alloy                                                                                                                                                   |
| Special Features      | Delete a single fingerprint Free<br>Passage Mode, Low Battery Reminder,<br>160*160 pixel upgraded fingerprint<br>sensor                                      |
| Usage                 | beedroom                                                                                                                                                     |
| Batteries Included?   | No                                                                                                                                                           |
| Batteries Required?   | Yes                                                                                                                                                          |
| Customization         | Support                                                                                                                                                      |