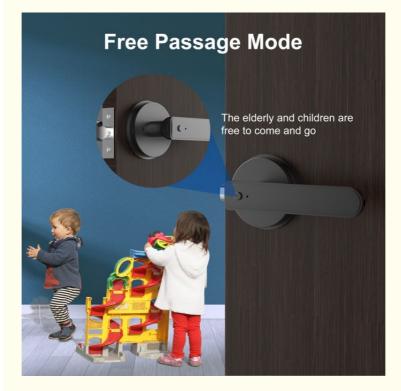

#### **Technical Details**

| _ | Brand                 | BAFUWEIY                                                                | 1                              |                           |
|---|-----------------------|-------------------------------------------------------------------------|--------------------------------|---------------------------|
|   | Special Feature       | Delete a single fingerprint Free<br>Passage Mode, Low Battery Reminder, | @Fð×gard                       | Tusen naruware            |
|   |                       | 160*160 pixel upgraded fingerprint<br>sensor                            | ٢                              | Plastic Gift Co.,<br>Ltd. |
|   | Lock Type             | Biometric, fingerprint door handle                                      | Room<br>8 <b>6034</b> 03026850 | hbsale@dgenchuang.com     |
|   | Item Dimensions LxWxH | 10 x 7.16 x 2.95 inches                                                 |                                |                           |
|   | Material              | Zinc                                                                    |                                |                           |

| Style                 | Fingerprint door knobs/bedroom door<br>lock/room door lock                                                                                                   |
|-----------------------|--------------------------------------------------------------------------------------------------------------------------------------------------------------|
| Color                 | Upgraded-Black                                                                                                                                               |
| Number of Pieces      | 1                                                                                                                                                            |
| Finish Type           | Oil Rubbed                                                                                                                                                   |
| Included Components   | Main parts : User manual.Front handle<br>Back handle .Single latch .Strike plate<br>.2 Keys .Square cotter .2 Spiral tubes<br>.Screws.Screwdriver. USB Cable |
| Controller Type       | fingerprint                                                                                                                                                  |
| Shape                 | Smooth Rounded Handle                                                                                                                                        |
| Item Weight           | 2.15 Pounds                                                                                                                                                  |
| Control Method        | Touch                                                                                                                                                        |
| Connectivity Protocol | Wi-Fi                                                                                                                                                        |
| Manufacturer          | BAFUWEIY                                                                                                                                                     |
| Part Number           | C01                                                                                                                                                          |
| Item Weight           | 2.15 pounds                                                                                                                                                  |
| Product Dimensions    | 10 x 7.16 x 2.95 inches                                                                                                                                      |
| Country of Origin     | China                                                                                                                                                        |
| Item model number     | C01                                                                                                                                                          |
| Finish                | Oil Rubbed                                                                                                                                                   |
| Handle Material       | Zinc Alloy                                                                                                                                                   |
| Special Features      | Delete a single fingerprint Free<br>Passage Mode, Low Battery Reminder,<br>160*160 pixel upgraded fingerprint<br>sensor                                      |
| Usage                 | beedroom                                                                                                                                                     |
| Batteries Included?   | No                                                                                                                                                           |
| Batteries Required?   | Yes                                                                                                                                                          |
| Customization         | Support                                                                                                                                                      |