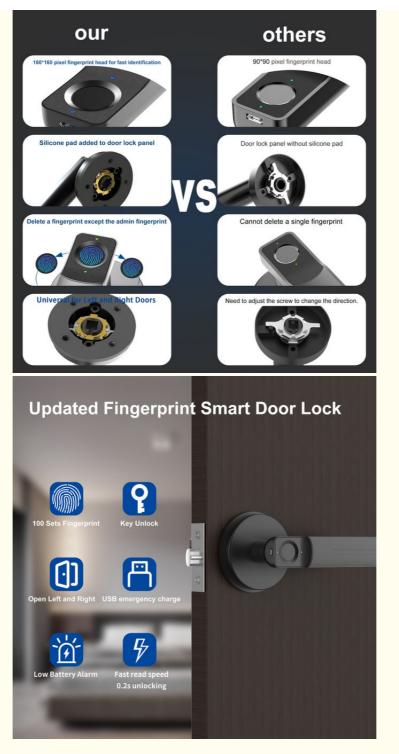

#### **Technical Details**

| _ | Brand                 | BAFUWEIY                                                                | 1                              |                           |
|---|-----------------------|-------------------------------------------------------------------------|--------------------------------|---------------------------|
|   | Special Feature       | Delete a single fingerprint Free<br>Passage Mode, Low Battery Reminder, | @Fð×gard                       | Tusen naruware            |
|   |                       | 160*160 pixel upgraded fingerprint<br>sensor                            | ٢                              | Plastic Gift Co.,<br>Ltd. |
|   | Lock Type             | Biometric, fingerprint door handle                                      | Room<br>8 <b>6034</b> 03026850 | hbsale@dgenchuang.com     |
|   | Item Dimensions LxWxH | 10 x 7.16 x 2.95 inches                                                 |                                |                           |
|   | Material              | Zinc                                                                    |                                |                           |

| Style                 | Fingerprint door knobs/bedroom door<br>lock/room door lock                                                                                                   |
|-----------------------|--------------------------------------------------------------------------------------------------------------------------------------------------------------|
| Color                 | Upgraded-Black                                                                                                                                               |
| Number of Pieces      | 1                                                                                                                                                            |
| Finish Type           | Oil Rubbed                                                                                                                                                   |
| Included Components   | Main parts : User manual.Front handle<br>Back handle .Single latch .Strike plate<br>.2 Keys .Square cotter .2 Spiral tubes<br>.Screws.Screwdriver. USB Cable |
| Controller Type       | fingerprint                                                                                                                                                  |
| Shape                 | Smooth Rounded Handle                                                                                                                                        |
| Item Weight           | 2.15 Pounds                                                                                                                                                  |
| Control Method        | Touch                                                                                                                                                        |
| Connectivity Protocol | Wi-Fi                                                                                                                                                        |
| Manufacturer          | BAFUWEIY                                                                                                                                                     |
| Part Number           | C01                                                                                                                                                          |
| Item Weight           | 2.15 pounds                                                                                                                                                  |
| Product Dimensions    | 10 x 7.16 x 2.95 inches                                                                                                                                      |
| Country of Origin     | China                                                                                                                                                        |
| Item model number     | C01                                                                                                                                                          |
| Finish                | Oil Rubbed                                                                                                                                                   |
| Handle Material       | Zinc Alloy                                                                                                                                                   |
| Special Features      | Delete a single fingerprint Free<br>Passage Mode, Low Battery Reminder,<br>160*160 pixel upgraded fingerprint<br>sensor                                      |
| Usage                 | beedroom                                                                                                                                                     |
| Batteries Included?   | No                                                                                                                                                           |
| Batteries Required?   | Yes                                                                                                                                                          |
| Customization         | Support                                                                                                                                                      |